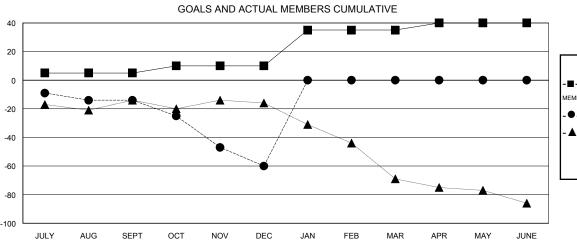

## GOALS AND ACTUAL NEW CLUBS CUMULATIVE

| - 🔳 - | CURRENT YEAR GOALS FOR NEW |
|-------|----------------------------|
| МЕМВ  | ERS                        |

- CURRENT YEAR ACTUAL MEMBERS

- ▲ - LAST YEAR ACTUAL MEMBERS